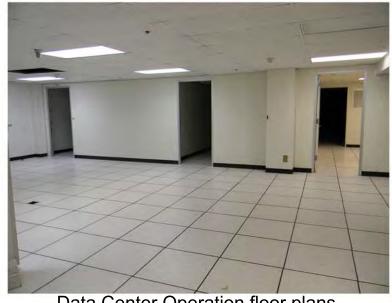

### West Wing

Second Floor: 8,820 Rentable SF

Third Floor: 8,820 Rentable SF

Fifth Floor: 8,820 Rentable SF

\*Owner's willing to sub-divide

Data Center Operation floor plans with raised flooring chases