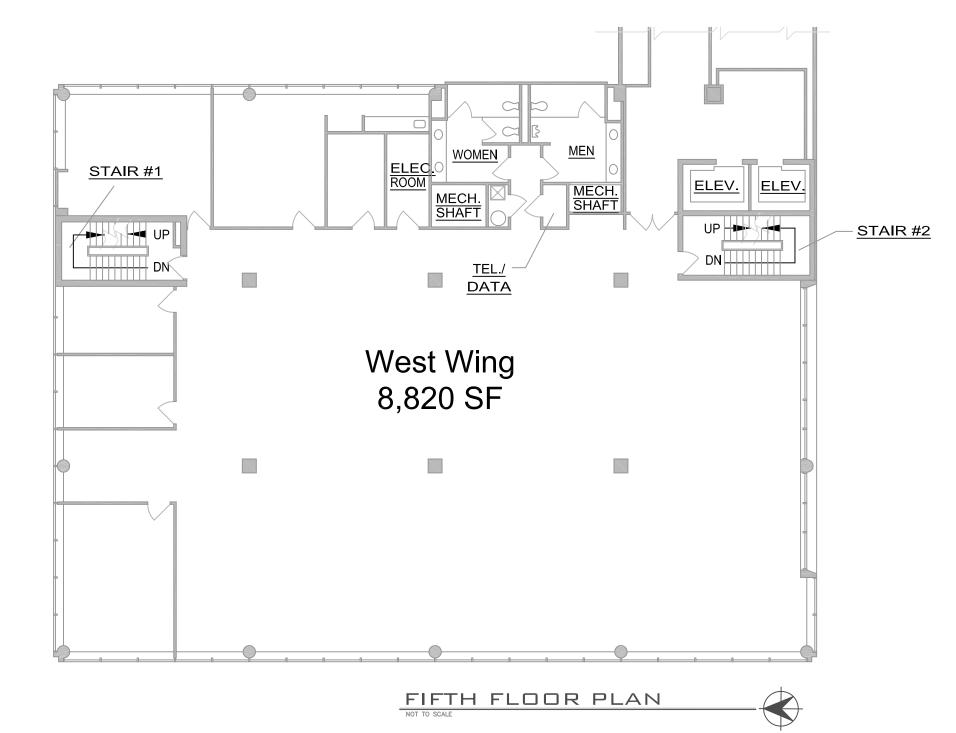

### West Wing

Second Floor: 8,820 Rentable SF

Third Floor: 8,820 Rentable SF

Fifth Floor: 8,820 Rentable SF

\*Owner's willing to sub-divide

Data Center Operation floor plans with raised flooring chases