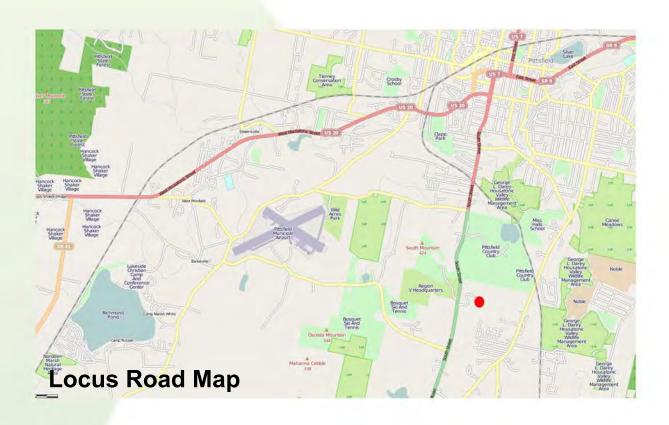

South Street - Pittsfield, MA

## Professional office suites available 1,000 SF - 30,000 SF



# FARLEY WHITE

- Building & Systems are Disaster Recovery Compliant
- Ample free on-site parking
- 24-hour card access security
- Modern & attractive common areas
- Four story glass atrium
- Situated on a beautiful 59 acre site
- Existing Tenants Include:
  - Guardian Life Insurance
  - Energy Services Providers, Inc.
  - Creative Marketing Resources, Inc.

The information contained herein has been provided to us by the owner of the property or other sources we deem reliable. We have no reason to doubt it's accuracy, but we do not guarantee it. All the information should be verified prior to purchase or lease.



MARK HEALY
VICE PRESIDENT OF BROKERAGE
OFFICE: 413-726-9841
CELL: 413-244-6715







Four story glass atrium lobby



Modern, spacious & attractive common areas



Open office floor plans with private offices & skylights

## Available Space

### **East Wing**

Third Floor: Data Center Operations

Fourth Floor: 16,437 Rentable SF

### West Wing

Second Floor: 8,820 Rentable SF

Third Floor: 8,820 Rentable SF

Fifth Floor: 8,820 Rentable SF

\*Owner's willing to sub-divide



Data Center Operation floor plans with raised flooring chases