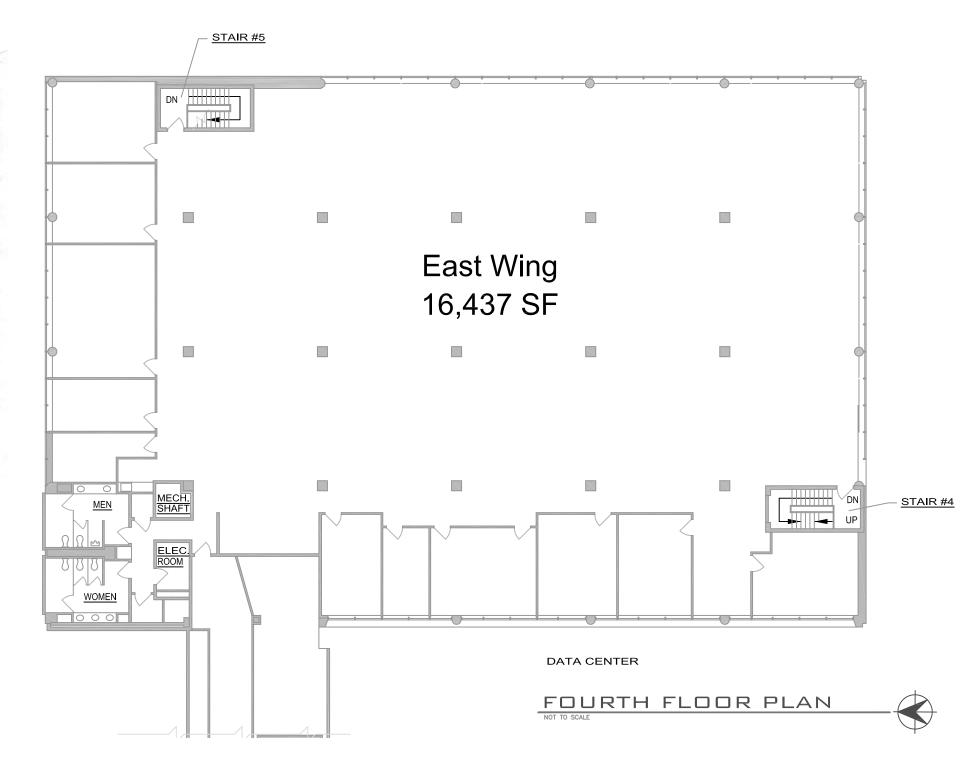

### **East Wing**

Third Floor: Data Center Operations

Fourth Floor: 16,437 Rentable SF