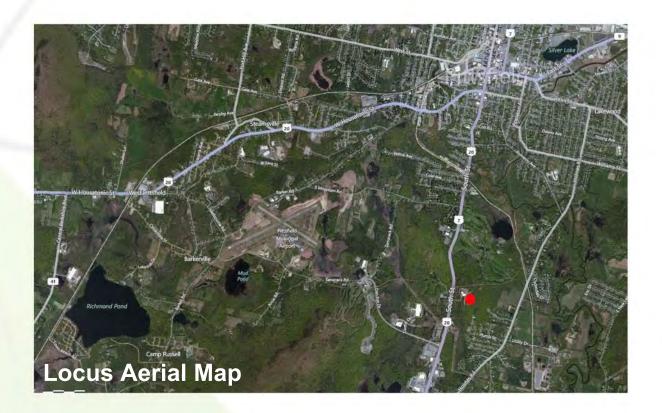

77 South Street - Pittsfield, MA

## Professional office suites available 1,000 SF - 30,000 SF



# FARLEY WHITE

- Building & Systems are Disaster Recovery Compliant
- Ample free on-site parking
- 24-hour card access security
- Modern & attractive common areas
- Four story glass atrium
- Situated on a beautiful 59 acre site
- Existing Tenants Include:
  - Guardian Life Insurance
  - Energy Services Providers, Inc.
  - Creative Marketing Resources, Inc.

The information contained herein has been provided to us by the owner of the property or other sources we deem reliable. We have no reason to doubt it's accuracy, but we do not guarantee it. All the information should be verified prior to purchase or lease.



MARK HEALY
VICE PRESIDENT OF BROKERAGE
OFFICE: 413-726-9841
CELL: 413-244-6715







Four story glass atrium lobby



Modern, spacious & attractive common areas



Open office floor plans with private offices & skylights

## Available Space

### **East Wing**

Third Floor: Data Center Operations

Fourth Floor: 16,437 Rentable SF

### West Wing

Second Floor: 8,820 Rentable SF

Third Floor: 8,820 Rentable SF

Fifth Floor: 8,820 Rentable SF

\*Owner's willing to sub-divide



Data Center Operation floor plans with raised flooring chases