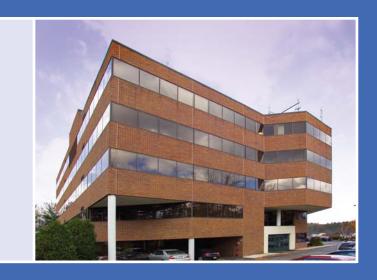

## **SPECIFICATIONS**

Description: Five-story class A office building

Location: Located immediately off Route 3's Exit 1 in Nashua, NH

Year Built: 1986

Building Size: 60,000 square feet

Column Spacing: Masonry and steel building with red brick facade, tinted ribbon windows and

Executive Tower offers first-class office space on five floors totaling 60,000 square feet and is divisible to accommodate the needs of both small and large tenants.

Visitors and tenants to the building are immediately greeted by the well-maintained parking lot and circulation roadway, professional landscaping and carefully manicured lawns. Inside the property itself, the entryway boasts a two-story atrium, elevator lobby and recently refinished common hallways.