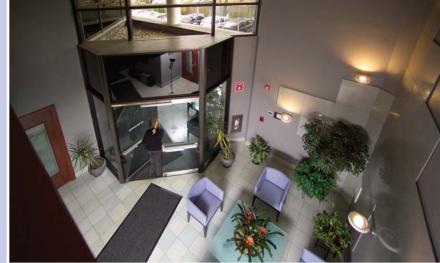

Executive Tower offers first-class office space on five floors totaling 60,000 square feet and is divisible to accommodate the needs of both small and large tenants.

Visitors and tenants to the building are immediately greeted by the well-maintained parking lot and circulation roadway, professional landscaping and carefully manicured lawns. Inside the property itself, the entryway boasts a two-story atrium, elevator lobby and recently refinished common hallways.