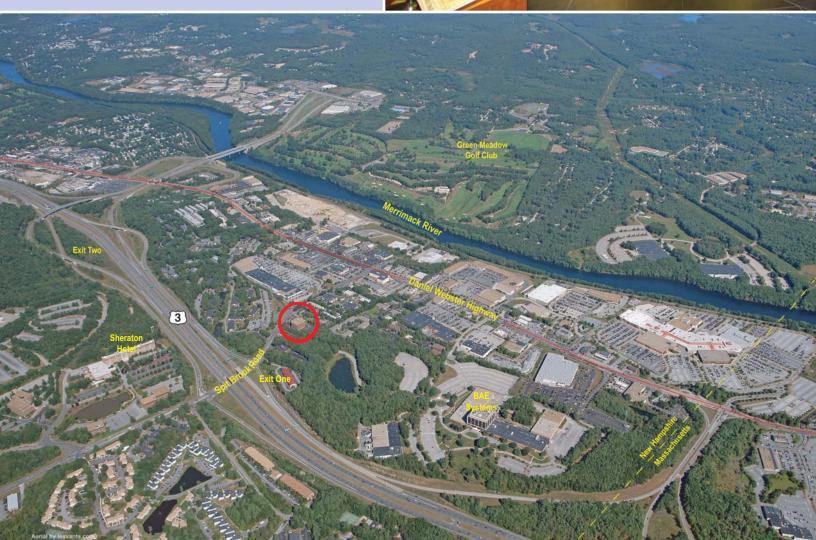

Management: Full-time on site

Executive Tower is located at 61 Spit Brook Road in Nashua, New Hampshire – just minutes from the Massachusetts border. The building is situated immediately off Route 3's Exit 1.

Executive Tower is 35 miles from Boston, 20 miles from Route 128/I-95 and 10 miles from US I-495. This accessibility, along with New Hampshire's pro-business environment and a favorable tax structure, make it a highly desirable destination for new and relocating companies.

Nearby amenities include 2.5 million square feet of retail, including: Pheasant Lane Mall, supermarkets, restaurants and a recently renovated Sheraton Hotel, as well as numerous other retail services.