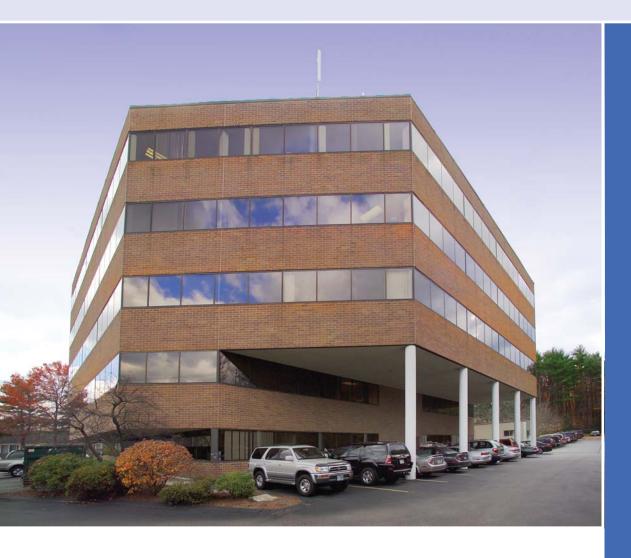

## **SPECIFICATIONS**

Description: Five-story class A office building

Location: Located immediately off Route 3's Exit 1 in Nashua, NH

Year Built: 1986

Building Size: 60,000 square feet

Column Spacing: Masonry and steel building with red brick facade, tinted ribbon windows and

Management: Full-time on site

Executive Tower is located at 61 Spit Brook Road in Nashua, New Hampshire – just minutes from the Massachusetts border. The building is situated immediately off Route 3's Exit 1.

Executive Tower offers first-class office space on five floors totaling 60,000 square feet and is divisible to accommodate the needs of both small and large tenants.

Visitors and tenants to the building are immediately greeted by the well-maintained parking lot and circulation roadway, professional landscaping and carefully manicured lawns. Inside the property itself, the entryway boasts a two-story atrium, elevator lobby and recently refinished common hallways.