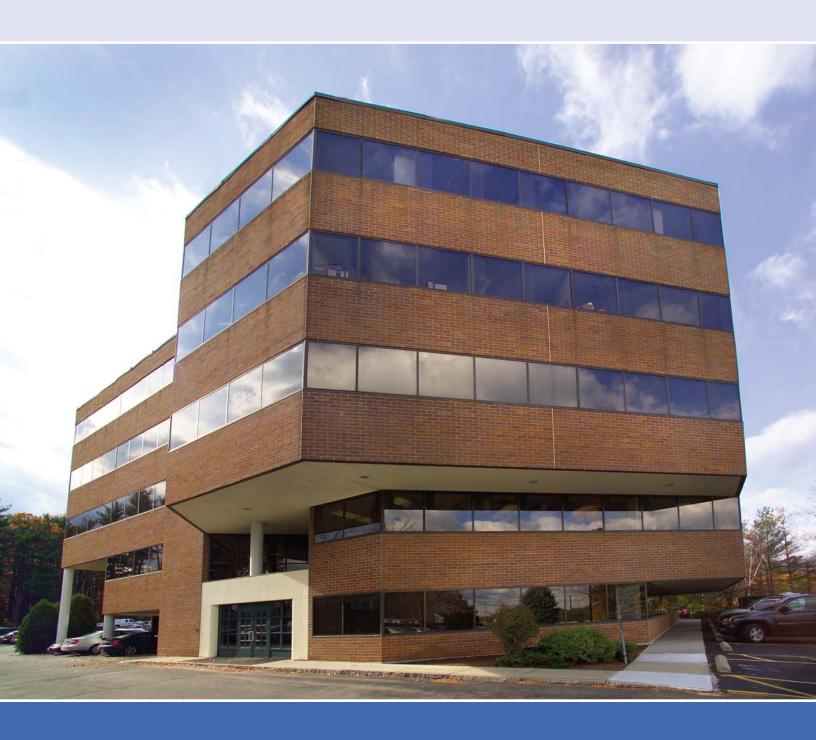

## **SPECIFICATIONS**

Description: Five-story class A office building

Location: Located immediately off Route 3's Exit 1 in Nashua, NH

Year Built: 1986

Building Size: 60,000 square feet

Column Spacing: Masonry and steel building with red brick facade, tinted ribbon windows and

Management: Full-time on site

Executive Tower is located at 61 Spit Brook Road in Nashua, New Hampshire – just minutes from the Massachusetts border. The building is situated immediately off Route 3's Exit 1.

Executive Tower offers first-class office space on five floors totaling 60,000 square feet and is divisible to accommodate the needs of both small and large tenants.

Visitors and tenants to the building are immediately greeted by the well-maintained parking lot and circulation roadway, professional landscaping and carefully manicured lawns. Inside the property itself, the entryway boasts a two-story atrium, elevator lobby and recently refinished common hallways.