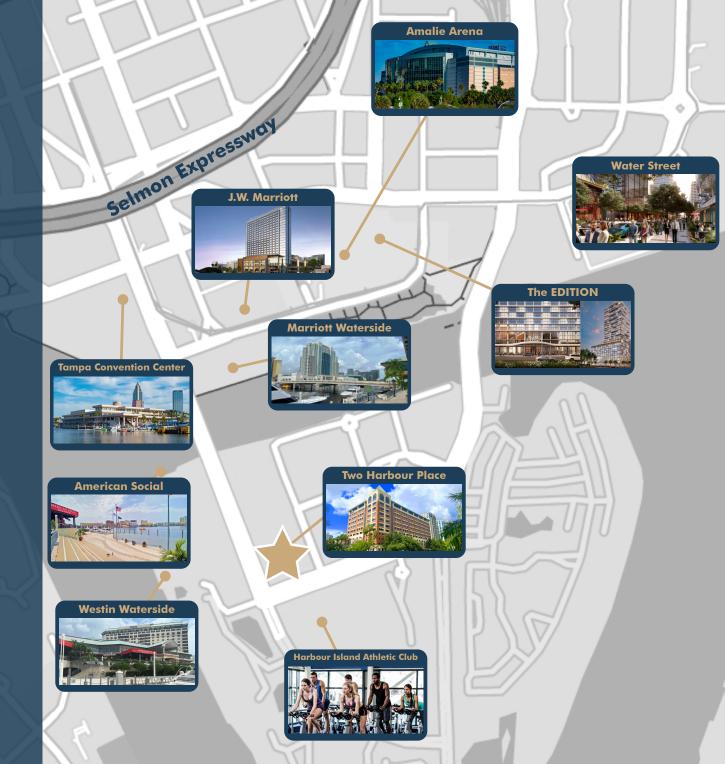

## TWO Harbour Place

302 Knights Run Avenue Tampa, Florida 33602

- Downtown's premier Harbour District & Harbour Island office building
- Free 2/1,000 SF structured parking garage. Up to an additional 2/1,000 SF at \$150 per space.
- Central to over 11,000 hotel rooms, including J.W. Marriott and Tampa's first 5-star hotel the EDITION
- 3,000 multifamily units with an additional 1,356 under construction within a mile radius
- Water Street Tampa, Tampa Convention Center, Tampa's Riverwalk, just steps away from

## HARBOUR DISTRICT AMENITIES

- + American Social
- + Starbucks
- + Cafe Dufrain
- + Cry Baby Cafe
- + WatervueGrill
- + Jackson's
- + Sail Pavilion
- + Columbia Café
- + Harbour Island Athletic Club
- + Tampa Convention Center
- + Amalie Arena