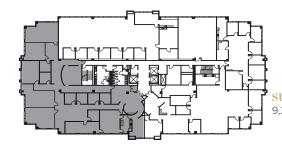

### HIDDEN RIVER I

8800 Grand Oak Circle Tampa, FL 33637

SUITE 100 18,358 SF

SUITE 200 22,106 SF

SUITE 300 24,165 SF