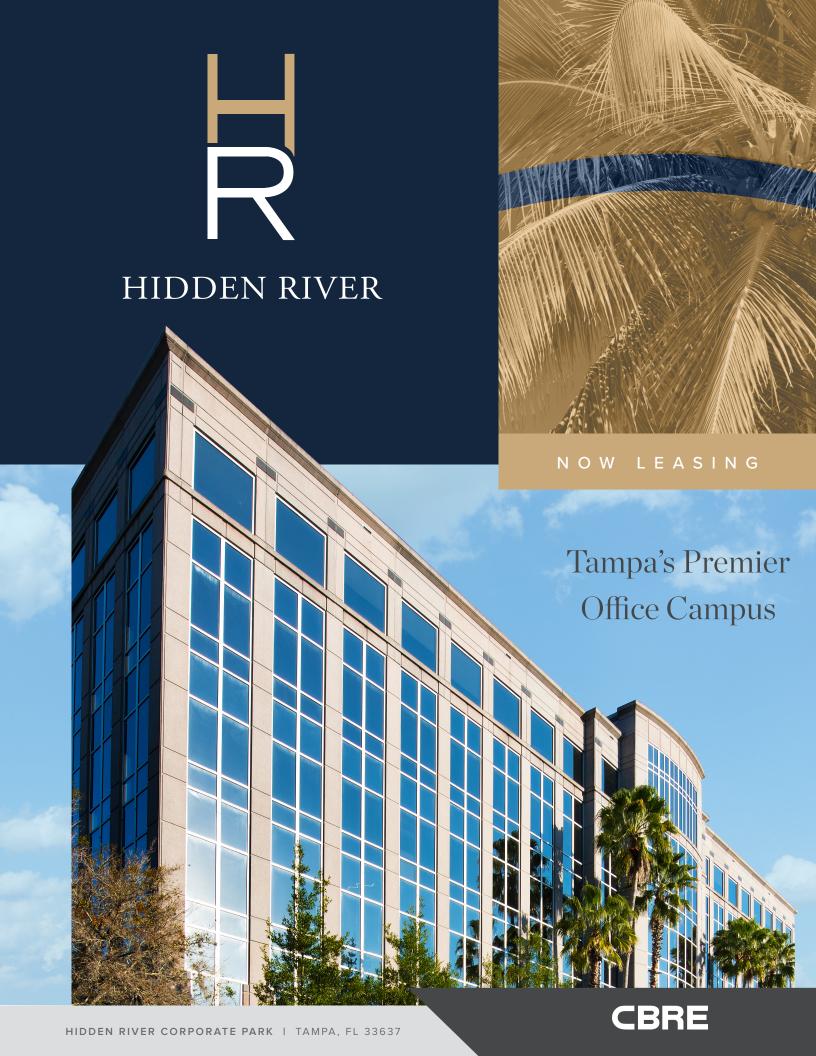

### HIDDEN RIVER I

8800 Grand Oak Circle Tampa, FL 33637

SUITE 100 18,358 SF

SUITE 200 22,106 SF

SUITE 300 24,165 SF

## HIDDEN RIVER II

14025 Riveredge Drive Tampa, FL 33637

# HIDDEN RIVER III

14055 Riveredge Drive Tampa, FL 33637

2,595 SF

#### A TRUSTED LOCATION FOR SUCCESS

- 15 minutes to downtown Tampa
- 7 minutes away from University of South Florida
- Immediate proximity to all major interstate systems
- Two million people live within a 15 mile radius
- Hidden River Corporate Park includes 513 master-planned acres along the Hillsborough River and features canopied walking/jogging paths surrounded by oak trees.