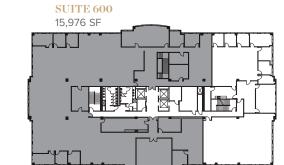

### HIDDEN RIVER I

8800 Grand Oak Circle Tampa, FL 33637

SUITE 100 18,358 SF

SUITE 200 22,106 SF

SUITE 300 24,165 SF