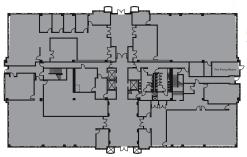

### HIDDEN RIVER I

8800 Grand Oak Circle Tampa, FL 33637

SUITE 100 18,358 SF

SUITE 200 22,106 SF

SUITE 300 24,165 SF