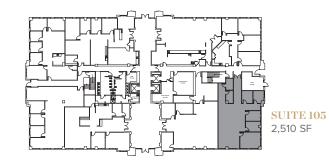

Owner** Like This ——

Experience Ownership that is passionate about their buildings. They work continuously to improve their buildings aesthetically and functionally.

Our commitment for each Hidden River building is to bring a focus to improvement, a respect for quality design and craftsmanship, and quality customer service coupled with responsive management.

Farley White is committed to long term relationships by working with their customers and brokers to make workplace environments that are distinctive and productive. Our management team is engaged from start to finish in every lease transaction.

### HIDDEN RIVER I

8800 Grand Oak Circle Tampa, FL 33637



SUITE 100 18,358 SF

SUITE 200 22,106 SF





SUITE 300 24,165 SF



## HIDDEN RIVER II

14025 Riveredge Drive Tampa, FL 33637



# HIDDEN RIVER III

14055 Riveredge Drive Tampa, FL 33637

2,595 SF







# Immerse in the Experience —

# **Experience the Difference**

# EXCEPTIONAL QUALITY CLASS A++ OFFICE PARK

- Highest quality master-planned office park - considered one of the top corporate parks in Tampa
- Recognized with NAIOP's
   Design Honor Award for exceptional
   design and development

#### A TRUSTED LOCATION FOR SUCCESS

- 15 minutes to downtown Tampa
- 7 minutes away from University of South Florida
- Immediate proximity to all major interstate systems
- Two million people live within a 15 mile radius
- Hidden River Corporate Park includes 513 master-planned acres along the Hillsborough River and features canopied walking/jogging paths surrounded by oak trees.

### For More Information

ROXANNE KEMPH