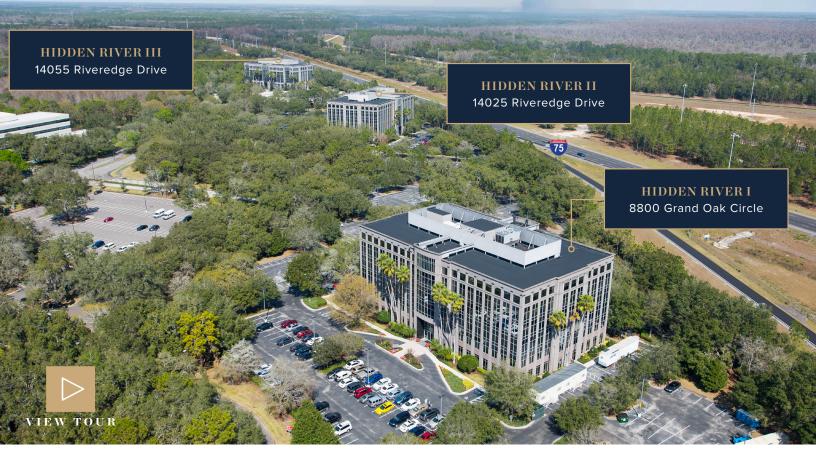

### HIDDEN RIVER I

8800 Grand Oak Circle Tampa, FL 33637

SUITE 100 18,358 SF

SUITE 200 22,106 SF

SUITE 300 24,165 SF

## HIDDEN RIVER II

14025 Riveredge Drive Tampa, FL 33637

# HIDDEN RIVER III

14055 Riveredge Drive Tampa, FL 33637

2,595 SF