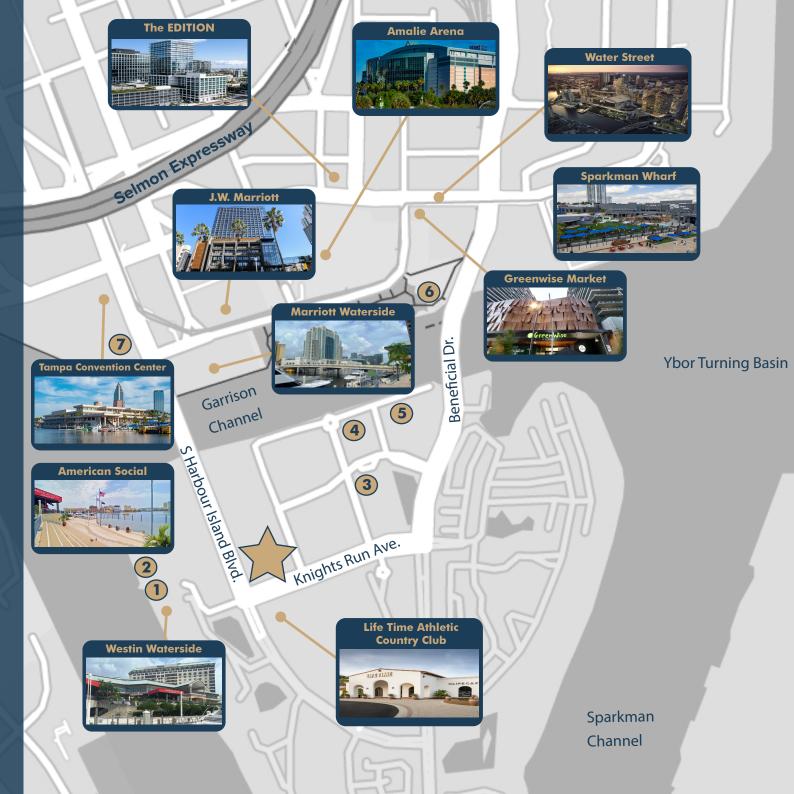

## HARBOUR DISTRICT AMENITIES

- + American Social
- + Starbucks
- + Cafe Dufrain
- + Cry Baby Cafe
- + WatervueGrill
- + Jackson's
- + Life Time Athletic Country Club
- + Sail Pavilion
- + Columbia Café
- + Tampa Convention Center
- + Amalie Arena

## **NEARBY AMENITIES**

- Starbucks
- 2 Jackson's
  BISTRO-BAR-SUSHI
- CAFÉ DUFRAIN

6

The Sail
360 Waterfront Bar

6 Columbia

Kristin Kenney +1 985 788 5105 kristin.kenney@cbre.com

Molly Molloy Catlett +1 813 273 8465 mollymolloy.catlett@cbre.com KC Tenukas +1 813 273 8428 kc.tenukas@cbre.com